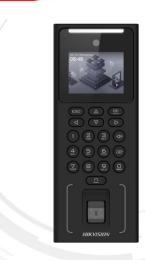

DS-K1T321MFWX Face Recognition Terminal

Face recognition terminal adopts deep learning algorithm, which helps to recognize the face faster with higher accuracy. It also supports multiple authentication modes: face/card/fingerprint/PIN authentication, etc. It can be applied in multiple scenarios, such as buildings, enterprises, financial industries, and other important areas.

- 2.4-inch LCD screen, 2 MP lens
- Multiple authentication methods, including face, fingerprint, card (M1 card), and PIN, etc.
- Max. 500 faces, 3000 cards, 3000 fingerprints and 150,000 events
- Face recognition duration < 0.2 s/User</p>
- Supports ISAPI and ISUP 5.0 protocols
- Configuration via the PC web client and mobile web client
- Supports wired network and Wi-Fi (AP mode)
- Supports wiring with secure door control unit or card reader via RS-485